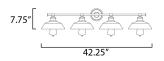

height from center of outlet to the top of the fixture

## **MEASUREMENTS**

DIMENSION : 42.25" W x 7.75" H x 10.25" Ext

MAX OAH : 4.75" W x 4.75" H

HANGING WEIGHT : 7.92 lb