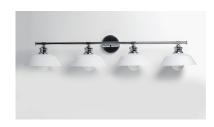

#### **PRODUCT DESCRIPTION**

Satin White cased glass shades in an RLM shape are mounted to a nostalgic Polished Chrome frame to create this clean and classic look. The larger scale glass sets this look apart and makes a statement over the vanity.

### FINISHES OPTION

Polished Chrome (PC)

## **GLASS**

Satin White SW