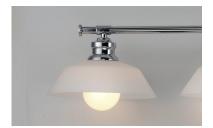

#### **PRODUCT DESCRIPTION**

Satin White cased glass shades in an RLM shape are mounted to a nostalgic Polished Chrome frame to create this clean and classic look. The larger scale glass sets this look apart and makes a statement over the vanity.

## **GLASS**

Satin White SW