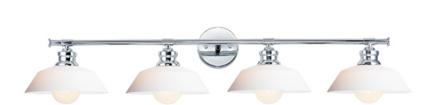

#### **PRODUCT DESCRIPTION**

Satin White cased glass shades in an RLM shape are mounted to a nostalgic Polished Chrome frame to create this clean and classic look. The larger scale glass sets this look apart and makes a statement over the vanity.

### FINISHES OPTION

Polished Chrome (PC)

## **GLASS**

Satin White SW