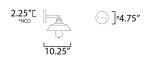

## **MEASUREMENTS**

DIMENSION : 42.25" W x 7.75" H x 10.25" Ext

MAX OAH : 4.75" W x 4.75" H

HANGING WEIGHT : 7.92 lb